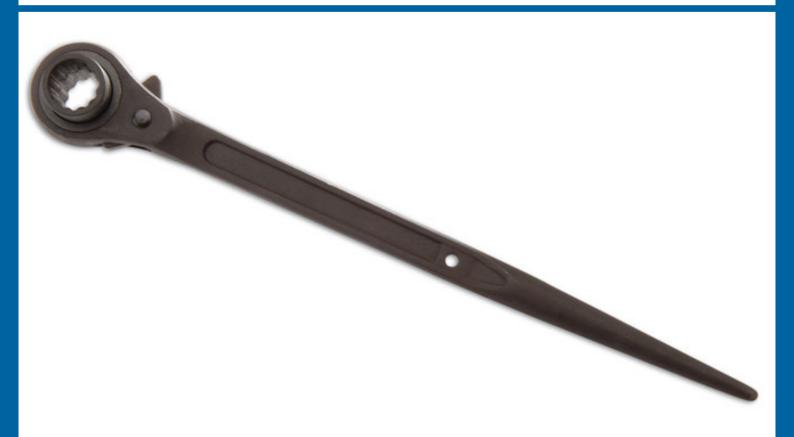

## Ratchet Podger Spanner 27mm x 30mm

Twin-sized ratcheting podger spanner with a long, tapered shaft for easy alignment of component holes and a 27mm and 30mm Bi-Hex (12pt) ratchet head for fast assembly. Manufactured from chrome vanadium with a durable black phosphate finish and a hole for safety cord attachment. A professional tool ideal for scaffolding and construction use, precision engineered to ANSI and DIN standards.

## **Additional Information**

- Size: 27mm x 30mm. Length: 450mm.
- · Deep socket: protects knuckles when working near brickwork.
- · Bi-Hex (12pt) double sided ratchet mechanism.
- Ideal for scaffolding and construction.
- · Manufactured from chrome vanadium with black phosphate finish.